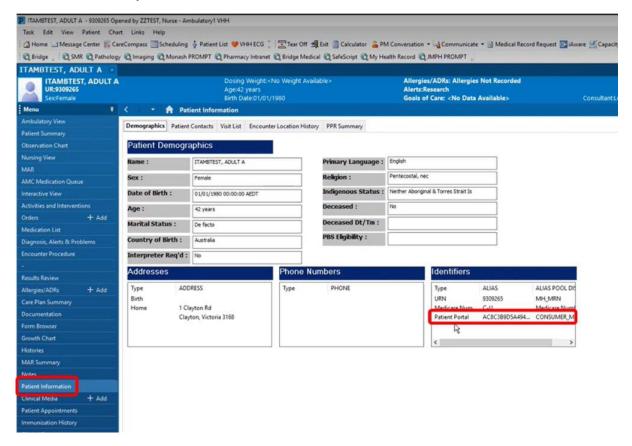

--------------------------------|-------------------------------------------------------------------------------------------------------------------------------------------------------------------------------------------------------------|
| From 23 <sup>rd</sup> February      | <ul> <li>VHH patients will have the option to sign up and access the Patient<br/>Portal.</li> </ul>                                                                                                         |
|                                     | <ul> <li>Patients who have previously been to VHH may have a Patient<br/>Portal account and have access to clinical information from<br/>subsequent visits to any Monash Health site or service.</li> </ul> |









## How to know if a patient has a Patient Portal Account: