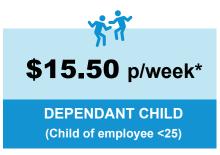

## **WELCOME TO THE TEAM!**

Now you have joined Monash Health, you & your immediate family also have exclusive access to join Fitness Passport.

Fitness Passport is a discounted workplace health and fitness program. For a fraction of the price of a regular gym membership, members and their families enjoy unparalleled access to a wide range of gyms, pools & fitness centres as often as they like.







\*Silver Package Prices as of May 2023. Gold Package also available.

## ACCESS 230+ GYMS & POOLS

For more information, email wellbeing\_team@monashhealth.org





Why join just one gym when you can join them all?

Visit fitnesspassport.com.au/MON